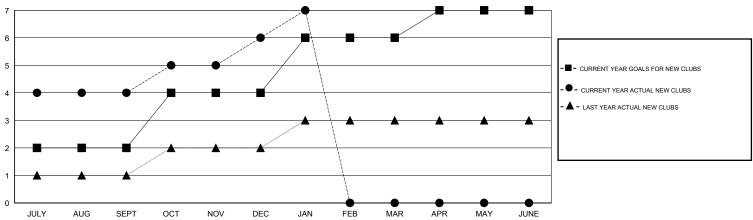

# LOCATION NEPAL

GMT CA 6

| Clubs                 |                  |           |                  |                  | Members               |                    |                                     |                    |                  |
|-----------------------|------------------|-----------|------------------|------------------|-----------------------|--------------------|-------------------------------------|--------------------|------------------|
| RESULTS FOR 2014-2015 |                  |           |                  |                  | RESULTS FOR 2014-2015 |                    |                                     |                    |                  |
| QUARTER               | NEW CLUB<br>GOAL | NEW CLUBS | DROPPED<br>CLUBS | NET<br>GAIN/LOSS | QUARTER               | NEW MEMBER<br>GOAL | CHARTER AND<br>NEW MEMBERS<br>ADDED | DROPPED<br>MEMBERS | NET<br>GAIN/LOSS |
| JULY/AUG/SEPT         | 2                | 4         | 0                | 4                | JULY/AUG/SEPT         | 40                 | 168                                 | 59                 | 109              |
| OCT/NOV/DEC           | 2                | 2         | 1                | 1                | OCT/NOV/DEC           | 60                 | 229                                 | 65                 | 164              |
| JAN/FEB/MAR           | 2                | 1         | 0                | 1                | JAN/FEB/MAR           | 40                 | 54                                  | 6                  | 48               |
| APR/MAY/JUNE          | 1                | 0         | 0                | 0                | APR/MAY/JUNE          | 5                  | 0                                   | 0                  | 0                |

#### GOALS AND ACTUAL NEW CLUBS CUMULATIVE