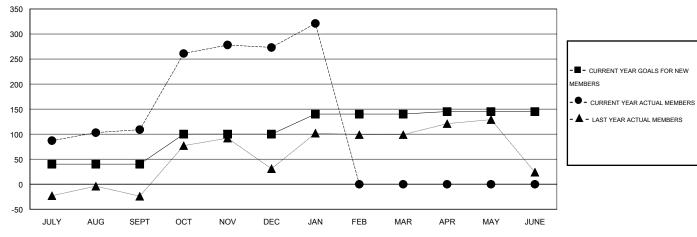

# LOCATION NEPAL

GMT CA 6

| Clubs                 |                  |           |                  |                  | Members               |                    |                                     |                    |                  |
|-----------------------|------------------|-----------|------------------|------------------|-----------------------|--------------------|-------------------------------------|--------------------|------------------|
| RESULTS FOR 2014-2015 |                  |           |                  |                  | RESULTS FOR 2014-2015 |                    |                                     |                    |                  |
| QUARTER               | NEW CLUB<br>GOAL | NEW CLUBS | DROPPED<br>CLUBS | NET<br>GAIN/LOSS | QUARTER               | NEW MEMBER<br>GOAL | CHARTER AND<br>NEW MEMBERS<br>ADDED | DROPPED<br>MEMBERS | NET<br>GAIN/LOSS |
| JULY/AUG/SEPT         | 2                | 4         | 0                | 4                | JULY/AUG/SEPT         | 40                 | 168                                 | 59                 | 109              |
| OCT/NOV/DEC           | 2                | 2         | 1                | 1                | OCT/NOV/DEC           | 60                 | 229                                 | 65                 | 164              |
| JAN/FEB/MAR           | 2                | 1         | 0                | 1                | JAN/FEB/MAR           | 40                 | 54                                  | 6                  | 48               |
| APR/MAY/JUNE          | 1                | 0         | 0                | 0                | APR/MAY/JUNE          | 5                  | 0                                   | 0                  | 0                |

#### GOALS AND ACTUAL MEMBERS CUMULATIVE

| DROPPED CLUBS: 1  |     | 59 CLUBS OF 87 ADDED 1 OR MORE        | GENDER DISTRIBUTION |                |       |
|-------------------|-----|---------------------------------------|---------------------|----------------|-------|
|                   |     | NEW MEMBERS                           | MALE                | 1,699 (72.89%) |       |
|                   |     |                                       | FEMALE              | 632 (27.11%)   |       |
| DROPPED MEMBERS   |     |                                       |                     |                |       |
| DECEASED          | 2   |                                       |                     |                |       |
| CLUB CANCELLED 14 |     | CLICK HERE FOR HEALTH ASSESSMENT DATA | FAMILY UNIT MEMBERS |                | 1,019 |
| OTHER             | 114 | 7. COLOGINETY DATA                    | HEAD OF HOUSEHOLD   |                | 383   |
| TOTAL             | 130 |                                       | NON-HEAD OF HOUSEHO | LD             | 636   |